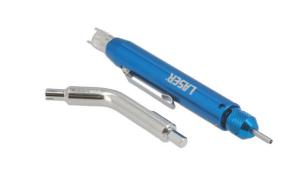

## Windscreen Washer Jet Tool 4-in-1

Windscreen washer jet tool suitable for universal use. Includes adjusters for Mercedes-Benz and Vauxhall/Opel.

## **Additional Information**

- · Windscreen washer jet cleaning & adjusting tool with interchangeable heads.
- · Universal adjusting tube & cleaning needle.
- Vauxhall/Opel special adjuster applications: Astra J, Insignia.
- Mercedes-Benz special adjuster Applications: W204, W207, W212, W218. Equivalent to OEM 001 589 02 16 00.
- · Handle equipped with an internal hexagon & magnet to ensure adaptors are held securely in place during use.