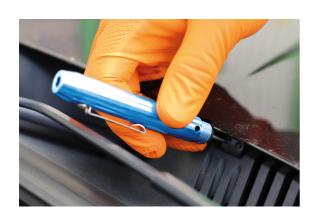

## Windscreen Washer Jet Tool 4-in-1

Windscreen washer jet tool suitable for universal use. Includes adjusters for Mercedes-Benz and Vauxhall/Opel.

## **Additional Information**

- · Windscreen washer jet cleaning & adjusting tool with interchangeable heads.
- · Universal adjusting tube & cleaning needle.
- Vauxhall/Opel special adjuster applications: Astra J, Insignia.
- Mercedes-Benz special adjuster Applications: W204, W207, W212, W218. Equivalent to OEM 001 589 02 16 00.
- · Handle equipped with an internal hexagon & magnet to ensure adaptors are held securely in place during use.