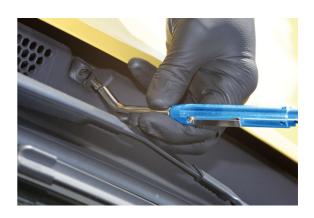

## Windscreen Washer Jet Tool 4-in-1

Windscreen washer jet tool suitable for universal use. Includes adjusters for Mercedes-Benz and Vauxhall/Opel.

## **Additional Information**

- · Windscreen washer jet cleaning & adjusting tool with interchangeable heads.
- · Universal adjusting tube & cleaning needle.
- Vauxhall/Opel special adjuster applications: Astra J, Insignia.
- Mercedes-Benz special adjuster Applications: W204, W207, W212, W218. Equivalent to OEM 001 589 02 16 00.
- · Handle equipped with an internal hexagon & magnet to ensure adaptors are held securely in place during use.