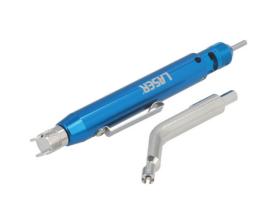

## Windscreen Washer Jet Tool 4-in-1

Windscreen washer jet tool suitable for universal use. Includes adjusters for Mercedes-Benz and Vauxhall/Opel.

## **Additional Information**

- · Windscreen washer jet cleaning & adjusting tool with interchangeable heads.
- · Universal adjusting tube & cleaning needle.
- Vauxhall/Opel special adjuster applications: Astra J, Insignia.
- Mercedes-Benz special adjuster Applications: W204, W207, W212, W218. Equivalent to OEM 001 589 02 16 00.
- · Handle equipped with an internal hexagon & magnet to ensure adaptors are held securely in place during use.