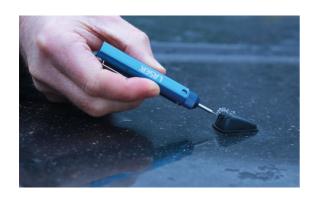

## Windscreen Washer Jet Tool 4-in-1

Windscreen washer jet tool suitable for universal use. Includes adjusters for Mercedes-Benz and Vauxhall/Opel.

## **Additional Information**

- · Windscreen washer jet cleaning & adjusting tool with interchangeable heads.
- · Universal adjusting tube & cleaning needle.
- Vauxhall/Opel special adjuster applications: Astra J, Insignia.
- Mercedes-Benz special adjuster Applications: W204, W207, W212, W218. Equivalent to OEM 001 589 02 16 00.
- · Handle equipped with an internal hexagon & magnet to ensure adaptors are held securely in place during use.