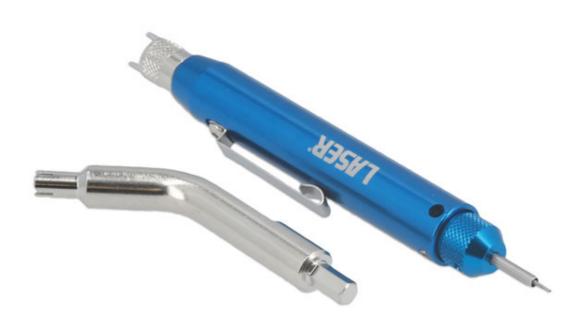

## Windscreen Washer Jet Tool 4-in-1

Windscreen washer jet tool suitable for universal use. Includes adjusters for Mercedes-Benz and Vauxhall/Opel.

## **Additional Information**

- · Windscreen washer jet cleaning & adjusting tool with interchangeable heads.
- · Universal adjusting tube & cleaning needle.
- Vauxhall/Opel special adjuster applications: Astra J, Insignia.
- Mercedes-Benz special adjuster Applications: W204, W207, W212, W218. Equivalent to OEM 001 589 02 16 00.
- · Handle equipped with an internal hexagon & magnet to ensure adaptors are held securely in place during use.